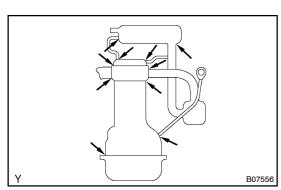

REMOVE CLEAN HOSE FROM PCV VALVE
REINSTALL PCV VALVE

The port faces in the direction indicated in the illustration.

6. VISUALLY INSPECT HOSES, CONNECTIONS AND GASKETS

Check for cracks, leaks or damage.