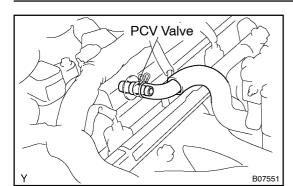

## 1. REMOVE PCV VALVE

- (a) Disconnect the PCV hose from the PCV valve.
- (b) Remove the PCV valve.

REMOVE CLEAN HOSE FROM PCV VALVE
REINSTALL PCV VALVE

The port faces in the direction indicated in the illustration.

6. VISUALLY INSPECT HOSES, CONNECTIONS AND GASKETS

Check for cracks, leaks or damage.