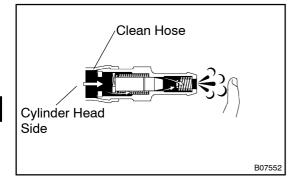

## 2. INSTALL CLEAN HOSE TO PCV VALVE

3. INSPECT PCV VALVE OPERATION

(a) Blow air into the cylinder head side, and check that air passes through easily.

## CAUTION:

Do not suck air through the valve. Petroleum substances inside the valve are harmful.

(b) Blow air into the intake air connector side, and check that air passes through with difficulty.

If operation is not as specified, replace the PCV valve.