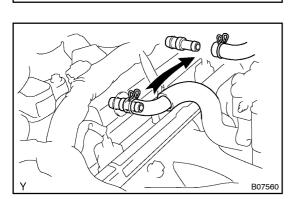

## 1. REMOVE PCV VALVE

- (a) Disconnect the PCV hose from the PCV valve.
- (b) Remove the PCV valve.

REMOVE CLEAN HOSE FROM PCV VALVE
REINSTALL PCV VALVE

The port faces in the direction indicated in the illustration.

6. VISUALLY INSPECT HOSES, CONNECTIONS AND GASKETS

Check for cracks, leaks or damage.